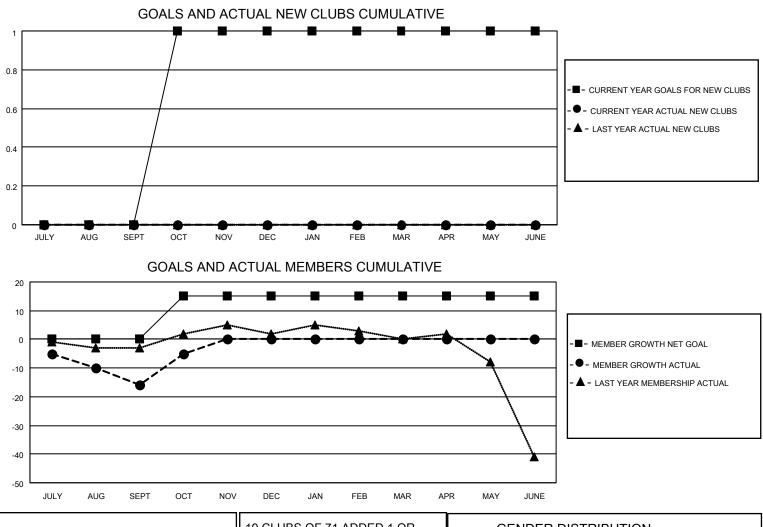

## LOCATION NETHERLANDS

District 110BZ

Results as of: 11/30/2021

| Clubs                 |               |           |               | Members               |                         |                         |                                                    |  |
|-----------------------|---------------|-----------|---------------|-----------------------|-------------------------|-------------------------|----------------------------------------------------|--|
| RESULTS FOR 2021-2022 |               |           |               | RESULTS FOR 2021-2022 |                         |                         |                                                    |  |
| QUARTER               | NEW CLUB GOAL | NEW CLUBS | DROPPED CLUBS | QUARTER               | MBER GROWTH NET<br>GOAL | MEMBER GROWTH<br>ACTUAL | DROPPED<br>MEMBERS ACTUAL<br>(including transfers) |  |
| JULY/AUG/SEPT         | 0             | 0         | 0             | JULY/AUG/SEPT         | 0                       | 6                       | 21                                                 |  |
| OCT/NOV/DEC           | 1             | 0         | 0             | OCT/NOV/DEC           | 15                      | 35                      | 15                                                 |  |
| JAN/FEB/MAR           | 0             | 0         | 0             | JAN/FEB/MAR           | 0                       | 0                       | 0                                                  |  |
| APR/MAY/JUNE          | 0             | 0         | 0             | APR/MAY/JUNE          | 0                       | 0                       | 0                                                  |  |